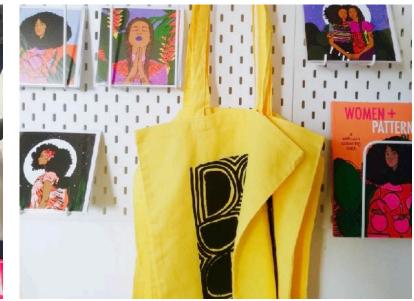

## PARTICIPATORY ECOSYSTEM

A collection of many and varied practical 'participatory culture' projects and opportunities

Makes it easier for many people to participate regularly in practical projects that fit with their everyday life.

## PARTICIPATORY ECOSYSTEM

CONCEPTUALLY THE PARTICIPATORY ECOSYSTEM IS A LIVING, BREATHING ECOLOGY, IN WHICH PROJECT IDEAS AND ACTIVITIES ARE CONTINUOUSLY BEING DESIGNED, TESTED, GROWN, PAUSED, DISCARDED OR REPLICATED.