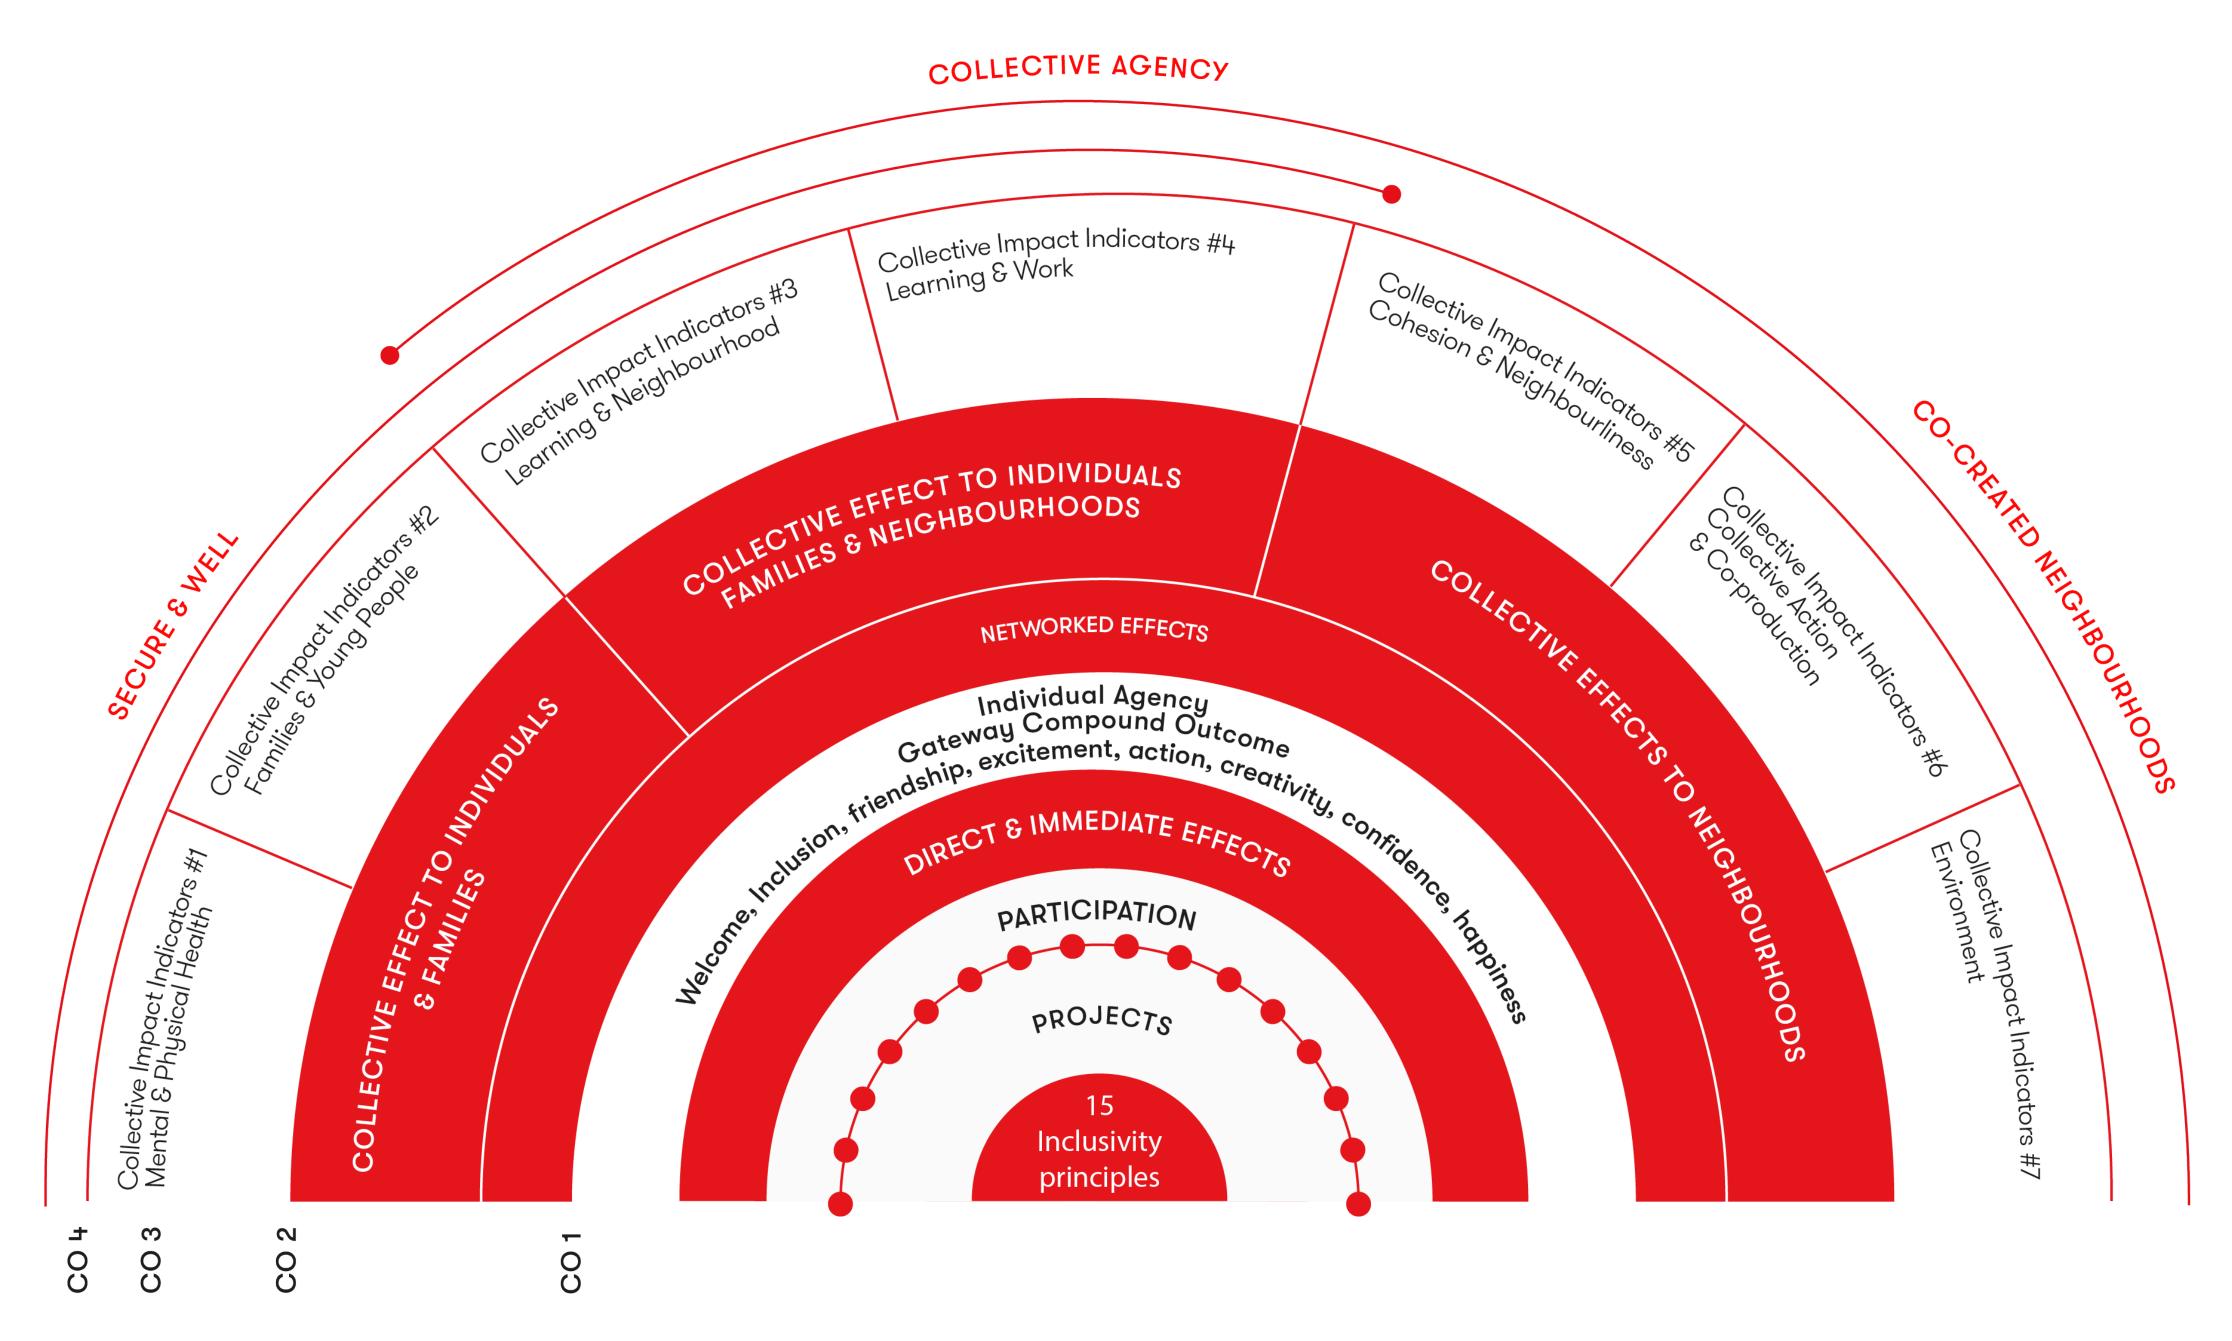

**Residents entry** points through the participatory ecosystem

Professional Accompanying Helping to introduce residents to activity and gaining confidence to navigate independently.

3

Signing up

commitment Less time &

2

Social Media Interacting through Facebook, Twitter, Instagram etc.

Popping into shops and The Warehouse

4

Passing by and popping into the shops to have a cup of tea and to find out more.

Registering with the project for communication and research.

5

Hosting a session Hosting a session of an existing project such as Trade School or Great Cook.

7

6

Participating in activities Attending sessions, programmes and festivals.

Hosting and Collaborating Working with others to organise and host existing projects.

Replicating Replicating a project that is tried and tested already, making it quicker and easier to start.

9

8

#### Specialist business workshops

Regular workshop on topics from business set up to specialist food making, designed to stimulate interest in different ways of creating new businesses.

11

**Collaborative Brands** programmes 11 collaborative brands programmes across food, childcare, clothing, ceramics, growing, media for designing, prototyping, making and test trading.

12

**Co-op School** 2 day programmes to stimulate interest in developing co-ops in Barking and Dagenham.

Start a Project Explore ideas for new projects starting from

scratch.

10

#### 3 Year programme

Exploring the potential of a 'team academy' model degree course based in The Warehouse.

### 14

Participatory

15

Co-operatives Developing models of 'participatory co-ops' around food, energy, ceramics, media and clothing - extending out from the 'collaborative brands'.

### Independent co-ops and businesses Spin out businesses and co-operatives form the business development programmes and collaborative brands.

ORGANISATIONAL MEMBERS