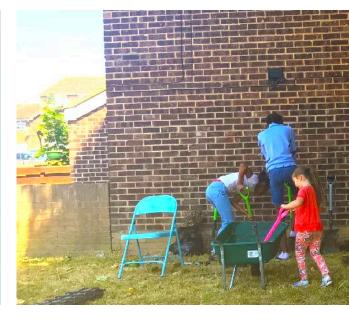

## PARTICIPATORY ECOSYSTEM

A collection of many and varied practical 'participatory culture' projects and opportunities

Makes it easier for many people to participate regularly in practical projects that fit with their everyday life.

## PARTICIPATORY ECOSYSTEM

CONCEPTUALLY THE PARTICIPATORY ECOSYSTEM IS A LIVING, BREATHING ECOLOGY, IN WHICH PROJECT IDEAS AND ACTIVITIES ARE CONTINUOUSLY BEING DESIGNED, TESTED, GROWN, PAUSED, DISCARDED OR REPLICATED.

## PARTICIPATORY ECOSYSTEM

PARTICIPATORY SYSTEM DEVELOPS ORGANICALLY, IS UNPREDICTABLE IN FORM, AND IS ROOTED IN THE SHIFTING INTERRELATIONSHIPS OF MANY DIVERSE AND DISTINCT PARTS (MULTIPLE RESIDENTS JOINING AND LEAVING, AND PROJECTS EMERGING, THRIVING, REPLICATING AND STOPPING ON A CONSTANT BASIS).